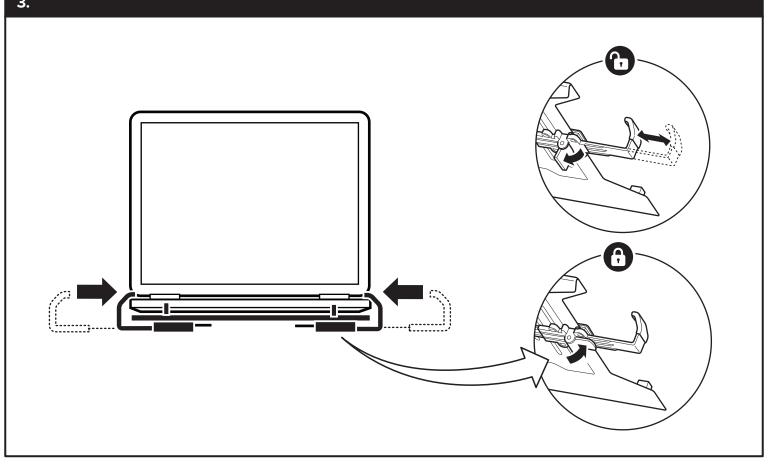

HUMANCENTRIC®

# Laptop Mount Tray

www.humancentric.com/patents

 $\bigwedge$ 

## Model 101-2074

 $\land$ 

Full product specifications: www.humancentric.com/101-2074 Need help? Contact support: support@humancentric.com

## WARNING

To reduce the risk of injury to persons, read all important precautions and warnings listed below. HumanCentric assumes no responsibility for personal injury or property damage sustained by or through the use of this product:

1. Read all instructions carefully.

Incorrect installation may lead to damage or serious injury. Ensure the product is secured before use.
If using a VESA stand or VESA arm, ensure it can support the combined weight of the bracket, monitor, and any mounted devices.

### SUPPORTED DIMENSIONS

Fits 10" - 15.6"

### PARTS INCLUDED