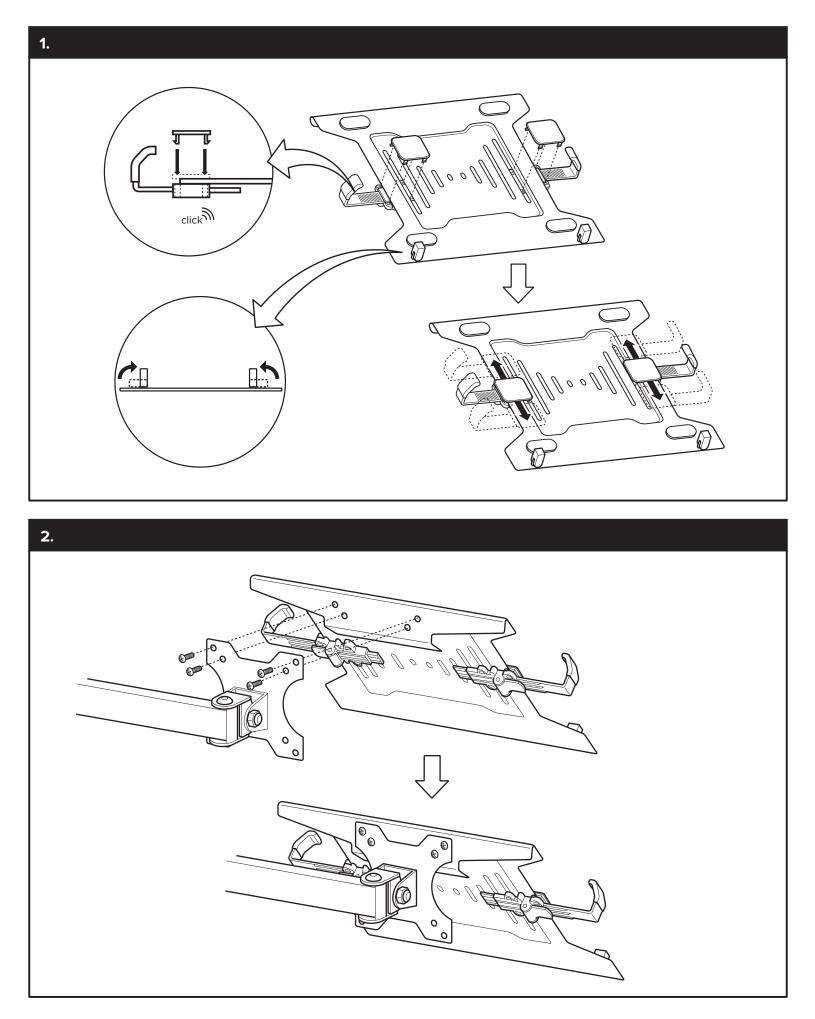

# HUMANCENTRIC®

# Laptop Mount Tray

www.humancentric.com/patents

 $\bigwedge$ 

## Model 101-2074

 $\land$ 

Full product specifications: www.humancentric.com/101-2074 Need help? Contact support: support@humancentric.com

## WARNING

To reduce the risk of injury to persons, read all important precautions and warnings listed below. HumanCentric assumes no responsibility for personal injury or property damage sustained by or through the use of this product:

1. Read all instructions carefully.

Incorrect installation may lead to damage or serious injury. Ensure the product is secured before use.
If using a VESA stand or VESA arm, ensure it can support the combined weight of the bracket, monitor, and any mounted devices.

### SUPPORTED DIMENSIONS

Fits 10" - 15.6"

### PARTS INCLUDED