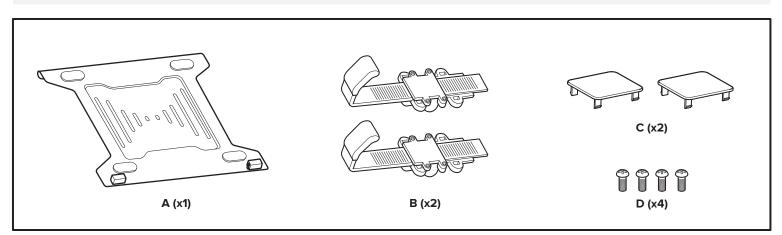

# HUMANCENTRIC®

# Laptop Mount Tray

www.humancentric.com/patents

 $\bigwedge$ 

## Model 101-2074

 $\land$ 

Full product specifications: www.humancentric.com/101-2074 Need help? Contact support: support@humancentric.com

## WARNING

To reduce the risk of injury to persons, read all important precautions and warnings listed below. HumanCentric assumes no responsibility for personal injury or property damage sustained by or through the use of this product:

1. Read all instructions carefully.

Incorrect installation may lead to damage or serious injury. Ensure the product is secured before use.
If using a VESA stand or VESA arm, ensure it can support the combined weight of the bracket, monitor, and any mounted devices.

### SUPPORTED DIMENSIONS

Fits 10" - 15.6"

### PARTS INCLUDED